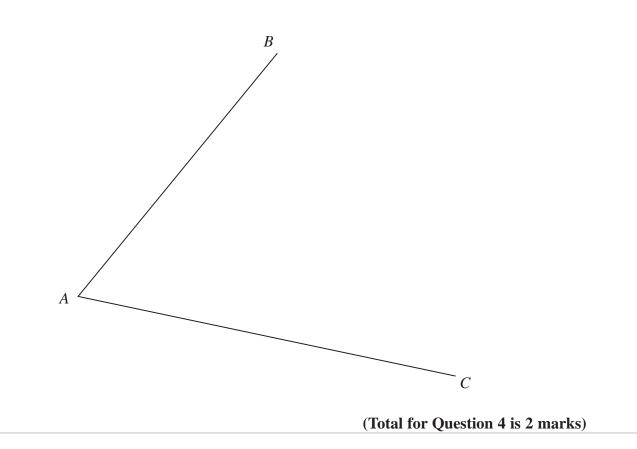

A*B* 

(Total for Question 2 is 2 marks)

**3** Use ruler and compasses to construct the bisector of angle *BAC*. You must show all your construction lines.

(Total for Question 3 is 2 marks)

**4** Using ruler and compasses only, construct the bisector of angle *BAC* You must show all your construction lines.