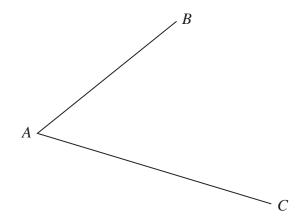

A*B* 

(Total for Question 2 is 2 marks)

**3** Use ruler and compasses to construct the bisector of angle *BAC*. You must show all your construction lines.

(Total for Question 3 is 2 marks)

**4** Using ruler and compasses only, construct the bisector of angle *BAC* You must show all your construction lines.