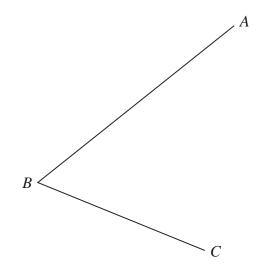

1 Using ruler and compasses only, construct the bisector of angle *ABC*. You must show all your construction lines.

(Total for Question 1 is 2 marks)

2 Use ruler and compasses only to construct the perpendicular bisector of the line *AB*. You must show all your construction lines.